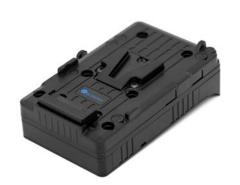

## G-P22ALF

### ARRI LF CAMERA V-MOUNT BATTERY PLATE

- Only I pc of I4.4V battery can make ALEXA LF working with enough power.
- This plate makes voltage step up to 28V with GEN ENERGY 22A power battery and going down like normal battery to 24V under.
- Body was made of 6pcs of aluminum parts, very strong and fitting with LF
- Only G-B100/290W 22A can be used together for enough power.