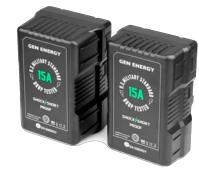

# • Shock-proof, Short-proof, Lowest impedance. G-B100/290W 22A

during shooting.

**I5A V-MOUNT BATTERY** 

• This battery has 22A 264W, the biggest power in the world, which was born for ALEXA LF and Skypanel S60 full power working solution.

G-B100/195W 15A and G-B100/290W 15A

max. power through current standard v mount pin on the market.

more and more popular, so this 144W D-tap will be enough.

• Biggest power min. 180W can be supplied. (  $15A \times 12V = 180W$ ). It is the

• Min. 180W will give you relief on your mind when you use various equipments

• D-tap has the biggest power also, I2A I44W. These days multi D-tap is getting

- You can use only I pc of I4.4V battery for ALEXA LF and 2 pcs of batteries for Skypanel S60.
- G-P22ALF plate is need for ALEXA LF with this I battery. G-PB 48 power bank is needed for Skypanel S60 with these 2 batteries.
- Shock-proof, Short-proof, Lowest impedance.