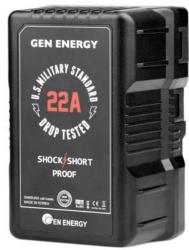

# 22A V-MOUNT BATTERY

# • Shock-proof, Short-proof, Lowest impedance. G-B100/290W 22A

during shooting.

**I5A V-MOUNT BATTERY** 

• This battery has 22A 264W, the biggest power in the world, which was born for ALEXA LF and Skypanel S60 full power working solution.