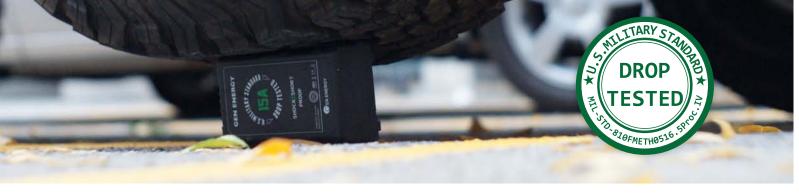

# Shock proof

- World's first U.S Military Standard Drop Test PASSED
- Shock-proof from 2m high drop.
- We dropped the battery 26 times from 1.2m high place.
- After dropping, no crack should be found and working.