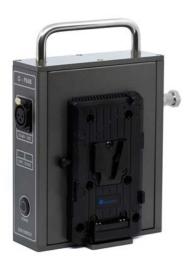

## G-P22ALF

### ARRI LF CAMERA V-MOUNT BATTERY PLATE

- Only I pc of I4.4V battery can make ALEXA LF working with enough power.
- This plate makes voltage step up to 28V with GEN ENERGY 22A power battery and going down like normal battery to 24V under.
- Body was made of 6pcs of aluminum parts, very strong and fitting with LF
- Only G-B100/290W 22A can be used together for enough power.