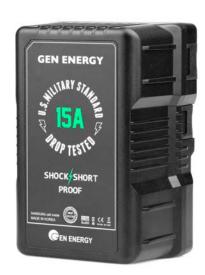

G-B100/195W 15A and G-B100/290W 15A

max. power through current standard v mount pin on the market.

more and more popular, so this 144W D-tap will be enough.

• Biggest power min. 180W can be supplied. (  $15A \times 12V = 180W$ ). It is the