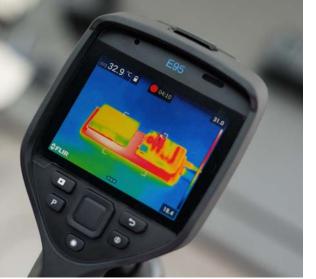

# Lowest impedance

- All kinds of lightings with v-mount plate can be powered safely and
- Minimizing the heat through main output with low impedance and low resistance by large pattern
- No-wire design can minimize the heat inside and maximize the efficiency of current.
- Each end +,- are wide enough to prevent the heat when you use very high current continuously max. I2A, I5A, 22A