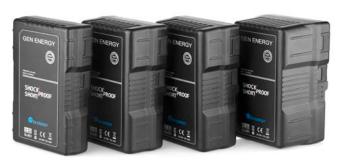

Shock-proof 2m Compact size

Long life time 2 years guarantee Low temperature

**SHOCK-PROOF** 

**SHORT-PROOF** 

**LOWEST IMPEDANCE** 

# Shock proof

- World's first U.S Military Standard Drop Test PASSED
- Shock-proof from 2m high drop.
- We dropped the battery 26 times from 1.2m high place.
- After dropping, no crack should be found and working.

# Short proof

- World's first and only Short-proof v-mount batteries.
- Protect your equipment and batteries from the short.

# Lowest impedance

- All kinds of lightings with v-mount plate can be powered safely and
- Minimizing the heat through main output with low impedance and low resistance by large pattern
- No-wire design can minimize the heat inside and maximize the efficiency of current.
- Each end +,- are wide enough to prevent the heat when you use very high current continuously max. I2A, I5A, 22A

#### **Features**

- PC (Poly Carbonate) used
- Anti-fire material adapted(Fire-proof V0 grade)
- 8pcs of bolts used to join two casings strongly
- D-TAP x 2 ea (used for charging also), 14.4V Nominal voltage, 12A max.
- USB X I ea DC5.0V 2.3A max.
- V-mount part made of metal