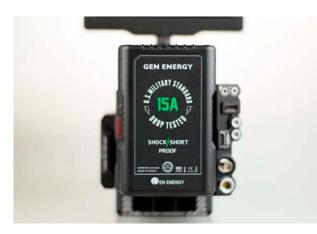

G-B100/195W 15A and G-B100/290W 15A

max. power through current standard v mount pin on the market.

more and more popular, so this 144W D-tap will be enough.

• Biggest power min. 180W can be supplied. (  $15A \times 12V = 180W$ ). It is the

#### **Features**

- PC (Poly Carbonate) used
- Anti-fire material adapted(Fire-proof V0 grade)
- 8pcs of bolts used to join two casings strongly
- D-TAP x 2 ea (used for charging also), 14.4V Nominal voltage, 12A max.
- USB X I ea DC5.0V 2.3A max.
- V-mount part made of metal