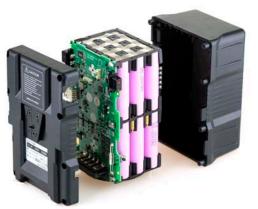

#### **Features**

- PC (Poly Carbonate) used
- Anti-fire material adapted(Fire-proof V0 grade)
- 8pcs of bolts used to join two casings strongly
- D-TAP x 2 ea (used for charging also), 14.4V Nominal voltage, 12A max.
- USB X I ea DC5.0V 2.3A max.
- V-mount part made of metal