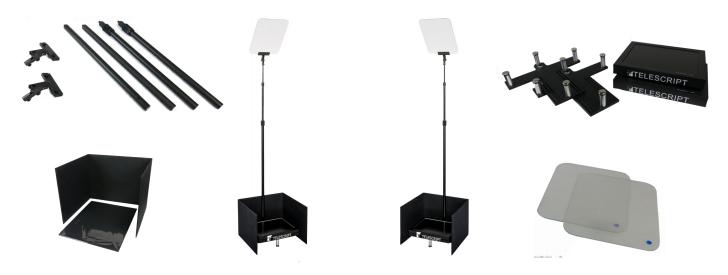

## Telescript's Public Speaking System PRS150, 170, 190

Telescript's PRS systems have been designed to be an easy to transport, low-profile, full sized public speaking system. These systems are quick and easy to setup and breakdown and are easily transported with the optional custom case.

## **FEATURES**:

- Unique split pole and extension design
- Backlit LED highbrite monitors (1000nit)
- Lightweight VESA compatible bases
- Monitor Inputs: SDI, SDI Loop, HDMI, VGA, Composite, Composite Loop
- 2" bottom clearance to hide cables
- Built-in Image Reverse
- Weight: 15" 17.5lbs (7.94kg) per side 19" - 20lbs (9.07kg) per side
- Tri-Fold Surrounds

Includes: Two bases, two prompter monitors, two beamsplitters, power supplies, two surrounds, one set of split poles and two mirrorview clamps